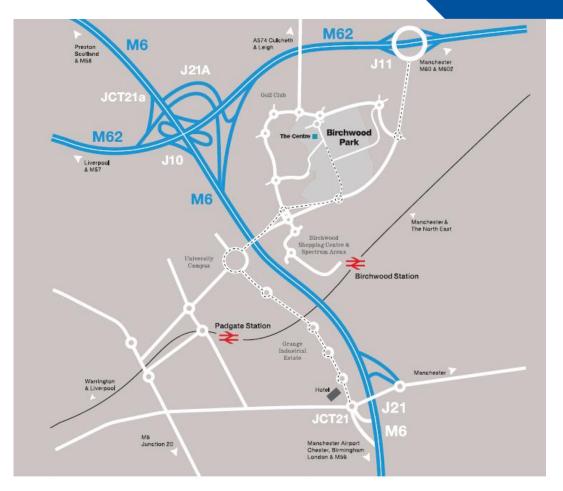

### Directions By Road from East or West

Leave the M62 at Junction 11 and follow the signs for Birchwood A574. Continue straight on at the first roundabout and turn right at the second roundabout (the Birchwood Park Roundabout) onto Faraday Street; take the first right onto Cavendish Avenue then right onto Cavendish Place.

#### From South:

Leave M6 at Junction 21 and from slip road go straight across roundabout onto Woolston Grange Avenue. Continue across the next 4 (small) roundabouts and turn right at the fifth (large) roundabout onto Birchwood Way. Continue straight on at first roundabout and turn left at second roundabout (the Birchwood Park Roundabout) onto Faraday Street; take the first right onto Cavendish Avenue then right onto Cavendish Place.

#### By Road from North or South

Leave M6 at Junction 21A and follow signs for M62 Manchester. Exit M62 at Junction 11 and continue as for directions from East/West above.

#### By Train

We are 2 miles from Birchwood Station with trains running approximately half-hourly from Liverpool, Manchester and Warrington.

#### By Air

Both Manchester and Liverpool airports are approximately 30 minutes drive.

ESR Technology Ltd 202 Cavendish Place, Birchwood Park, Warrington, Cheshire, WA3 6WU, UK

Tel: +44 (0)1925 843400 Fax: +44 (0)1925 843500 Email: info@esrtechnology.com Web: www.esrtechnology.com