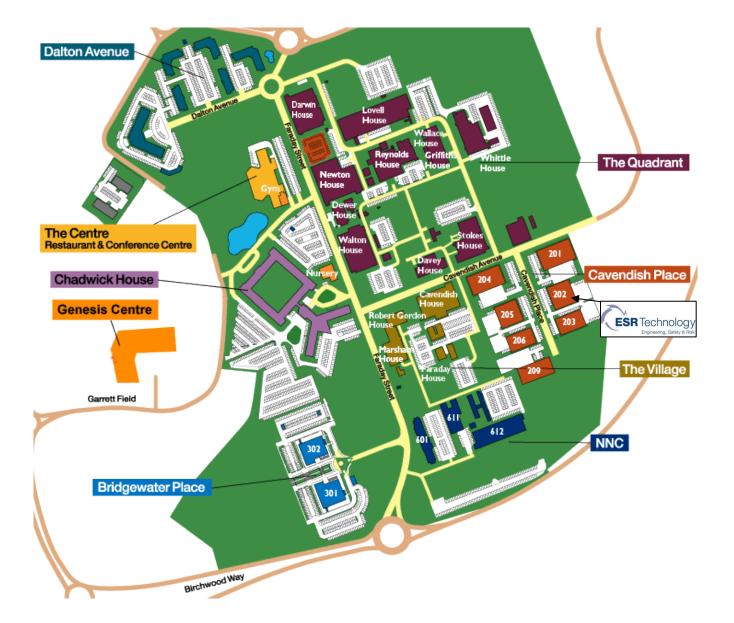

## **ESR Technology Ltd**

202 Cavendish Place, Birchwood Park, Warrington, Cheshire, WA3 6WU Tel: 01925 843400

### Directions By Road from East or West

Leave the M62 at Junction 11 and follow the signs for Birchwood A574. Continue straight on at the first roundabout and turn right at the second roundabout (the Birchwood Park Roundabout) onto Faraday Street; take the first right onto Cavendish Avenue then right onto Cavendish Place.

# ESR Technology Ltd

202 Cavendish Place, Birchwood Park, Warrington, Cheshire, WA3 6WU Tel: 01925 843400

ESR Technology Ltd 202 Cavendish Place, Birchwood Park, Warrington, Cheshire, WA3 6WU, UK

Tel: +44 (0)1925 843400 Fax: +44 (0)1925 843500 Email: info@esrtechnology.com Web: www.esrtechnology.com